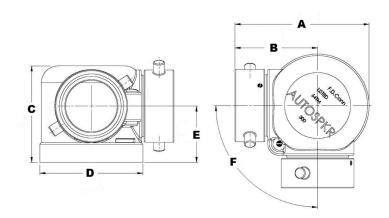

## **Dimensions:**

A = 6.6"

B = 4.0"

**C=** 4.7

**D**= 5.0"

E= 2.8"

**F=** 90°

| PROJECT         | APPROVAL STAMP      |
|-----------------|---------------------|
| PROJECT:        | ☐ APPROVED          |
| ADDRESS:        | ☐ APPROVED AS NOTED |
| ENGINEER:       | □ NOT APPROVED      |
| SUBMITTAL DATA: | REMARKS:            |
| NOTES 1:        |                     |
| NOTES 2:        |                     |