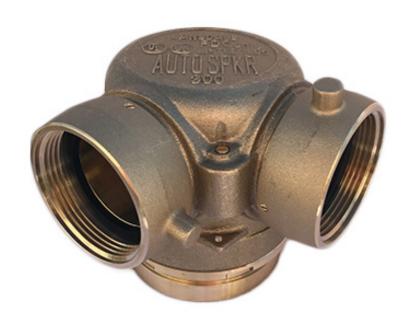

## 90° Exposed Siamese Single Clapper

4" x 2½" x 2½"

Grooved 4" outlet is in accordance with standard grooved specifications. Install with a rigid grooved coupling such as a Gemlock style 5 or equal.\*

Lansdale FDC's are UL Listed and Approved in accordance with NFPA. Each FDC is made of cast brass construction and has a single clapper. Available Threads: NST, NST chrome, TEMPE, NYCC, NYFD, PIT/PHX