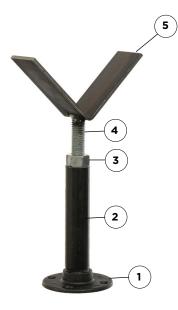

| PARTS LIST |                           |  |
|------------|---------------------------|--|
| ITEM NO.   | DESCRIPTION               |  |
| 1          | 1" Floor Flange           |  |
| 2          | 1" Sch40 Pipe -6" long    |  |
| 3          | 3/4" Hex Nut              |  |
| 4          | 3/4" Threaded Rod 8" long |  |
| 5          | 3/16" X 5" CS Angle       |  |