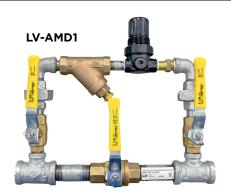

## **DESCRIPTION:**

The Lansdale Models LV-AMD1 (with field adjustable regulator) and LV-AMD2 (with adjustable pressure switch) are devices that automatically control the required air pressure for dry and pre-action sprinkler systems. These devices must be installed in accordance with all NFPA standards and Lansdale's operations manual.

- · Assembled & Tested in the USA
- Approved for use with tank-mounted compressors
- Norgren Pressure Regulator
- Hubbell Pressure Switch (LV-AMD2)
- Pressure Gauge included
- Field Adjustable
- Made with galvanized pipe nipples and fittings for corrosion resistance