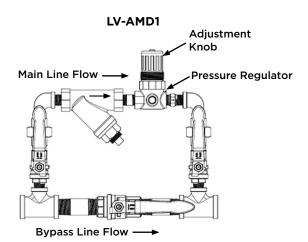

## **DESCRIPTION:**

The Lansdale Models LV-AMD1 (with field adjustable regulator) and LV-AMD2 (with adjustable pressure switch) are devices that automatically control the required air pressure for dry and pre-action sprinkler systems. These devices must be installed in accordance with all NFPA standards and Lansdale's operations manual.

- · Assembled & Tested in the USA
- Approved for use with tank-mounted compressors
- Norgren Pressure Regulator
- Hubbell Pressure Switch (LV-AMD2)
- Pressure Gauge included
- Field Adjustable
- Made with galvanized pipe nipples and fittings for corrosion resistance