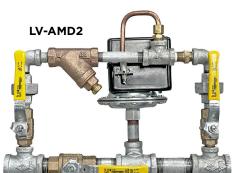

## **DESCRIPTION:**

The Lansdale Models LV-AMD1 (with field adjustable regulator) and LV-AMD2 (with adjustable pressure switch) are devices that automatically control the required air pressure for dry and pre-action sprinkler systems. These devices must be installed in accordance with all NFPA standards and Lansdale's operations manual.

- · Assembled & Tested in the USA
- Approved for use with tank-mounted compressors
- Norgren Pressure Regulator
- Hubbell Pressure Switch (LV-AMD2)
- Pressure Gauge included
- Field Adjustable
- Made with galvanized pipe nipples and fittings for corrosion resistance