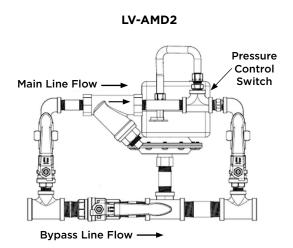

## **DESCRIPTION:**

The Lansdale Models LV-AMD1 (with field adjustable regulator) and LV-AMD2 (with adjustable pressure switch) are devices that automatically control the required air pressure for dry and pre-action sprinkler systems. These devices must be installed in accordance with all NFPA standards and Lansdale's operations manual.

- · Assembled & Tested in the USA
- Approved for use with tank-mounted compressors
- Norgren Pressure Regulator
- Hubbell Pressure Switch (LV-AMD2)
- Pressure Gauge included
- Field Adjustable
- Made with galvanized pipe nipples and fittings for corrosion resistance