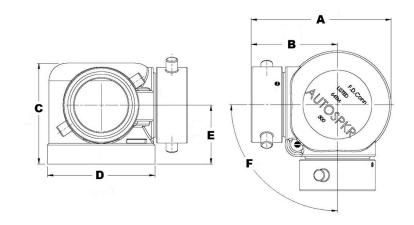

## **Dimensions:**

A = 6.6"

**B=** 4.0"

C = 4.7

**D**= 5.0"

**E=** 2.8"

**F=** 90°

| PROJECT         | APPROVAL STAMP      |
|-----------------|---------------------|
| PROJECT:        | ☐ APPROVED          |
| ADDRESS:        | ☐ APPROVED AS NOTED |
| ENGINEER:       | □ NOT APPROVED      |
| SUBMITTAL DATA: | REMARKS:            |
| NOTES 1:        |                     |
| NOTES 2:        |                     |