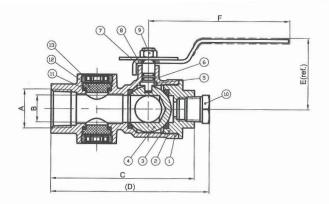

| MATERIAL LIST |                 |          |  |  |  |  |
|---------------|-----------------|----------|--|--|--|--|
| NUMBER        | DESCRIPTION     | MATERIAL |  |  |  |  |
| 1             | Body            | C37700   |  |  |  |  |
| 2             | Cap             | C37700   |  |  |  |  |
| 3             | Seal            | PTFE     |  |  |  |  |
| 4             | Ball            | C37700   |  |  |  |  |
| 5             | Stem            | C37700   |  |  |  |  |
| 6             | O-Ring          | NBR      |  |  |  |  |
| 7             | Lever           | Steel    |  |  |  |  |
| 8             | Indicator Plate | Steel    |  |  |  |  |
| 9             | Nut             | Steel    |  |  |  |  |
| 10            | Plug            | C37700   |  |  |  |  |
| 11            | Washer          | NBR      |  |  |  |  |
| 12            | Sight Glass     | Lexan    |  |  |  |  |
| 13            | Retaining Ring  | C37700   |  |  |  |  |