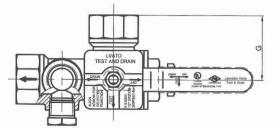

## ANGLE TEST & DRAIN $(\mathbb{V}_{L})$ MODEL LVATD <FM>

## FEATURES:

- UL Listed and FM Approved
- Multi-function device allowing for system test (5.6K), system or floor drain, and "off" position

LISTED EX15912

- Integrated sight glass
- Angle design for ease of installation in difficult locations
- Rated for 300 PSI
- Complies with all requirements of NFPA 13
- UL/FM Listed and Approved
- Test and drain with optional PRV, available nominal K-Factor: 2.8, 4.2, 5.6, 8.0, 11.2, 14.0 (available on 1-1/4" - 2" size units only), and 25.2 (available on 1-1/2" and 2" size units only)