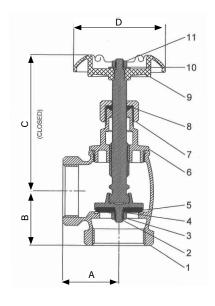

## MODEL LVAV File EX28700

| SIZE   | Α    | В    | С    | D    |
|--------|------|------|------|------|
| 1/2"   | 1.08 | .93  | 2.72 | 2.17 |
| 3/4"   | 1.25 | 1.32 | 3.23 | 2.29 |
| 1"     | 1.54 | 1.42 | 3.70 | 2.56 |
| 1-1/4" | 1.76 | 1.68 | 4.0  | 3.0  |
| 1-1/2" | 2.0  | 1.93 | 4.88 | 3.27 |
| 2"     | 2.36 | 2.34 | 5.83 | 4.0  |

| MATERIAL LIST |             |                              |                                                     |  |  |
|---------------|-------------|------------------------------|-----------------------------------------------------|--|--|
| NUMBER        | DESCRIPTION | MATERIAL                     | SPEC ASTM                                           |  |  |
| 1             | Body        | Cast Brass                   | B584 C857000                                        |  |  |
| 2             | Disc Holder | Brass Rod<br>Forged Brass    | B16 C36000 (1/2"- 1 1/2" )<br>B124 C37700 (2" Only) |  |  |
| 3             | Seat Nut    | Brass Rod<br>Stainless Steel | B111 C28000 (1/2"-3/4")<br>SS.304 (1"-2")           |  |  |
| 4             | Washer      | Stainless Steel              | S.S.304 (1"-2")                                     |  |  |
| 5             | Seat        | NBR                          |                                                     |  |  |
| 6             | Bonnet      | Cast Brass                   | B584 C85700                                         |  |  |
| 7             | Packing Nut | Brass Rod                    | B16C36000                                           |  |  |
| 8             | Packing     | Teflon                       | PTFE                                                |  |  |
| 9             | Handwheel   | Cast Iron                    | A48Clas No. 30                                      |  |  |
| 10            | Name Plate  | Aluminum                     | Commercial                                          |  |  |
| 11            | Handwheel   | Steel                        | A29. GR1010                                         |  |  |