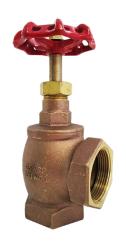

## ANGLE VALVE - SOFT DISC

## MODEL LVAV File EX28700

| SIZE   | Α    | В    | С    | D    |
|--------|------|------|------|------|
| 1/2"   | 1.08 | .93  | 2.72 | 2.17 |
| 3/4"   | 1.25 | 1.32 | 3.23 | 2.29 |
| 1"     | 1.54 | 1.42 | 3.70 | 2.56 |
| 1-1/4" | 1.76 | 1.68 | 4.0  | 3.0  |
| 1-1/2" | 2.0  | 1.93 | 4.88 | 3.27 |
| 2"     | 2.36 | 2.34 | 5.83 | 4.0  |