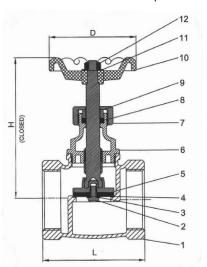

## **FEATURES:**

- Working Pressure: 200 WOG
- Threads to ANSI B1.20.1 (NPT)
- Intended for use in fire protection systems and non-potable plumbing systems

| SIZE (In.) | D (ln.) | H (ln.) | L (ln.) |
|------------|---------|---------|---------|
| 1/4        | 2.17    | 2.32    | 1.77    |
| 1/2        | 2.17    | 2.85    | 1.89    |
| 3/4        | 2.17    | 2.93    | 2.17    |
| 1          | 2.56    | 3.43    | 2.48    |
| 1-1/4      | 1.68    | 4.08    | 2.91    |
| 1-1/2      | 2.95    | 4.89    | 3.31    |
| 2          | 3.35    | 5.38    | 3.94    |

| NOMENCLATURE & MATERIAL LIST |               |                 |                      |  |  |
|------------------------------|---------------|-----------------|----------------------|--|--|
| NUMBER                       | DESCRIPTION   | MATERIAL        | SPEC. ASTM           |  |  |
| 1                            | Body          | Cast Brass      | B584 C85700          |  |  |
| 2                            | Seat Screw    | Brass Rod       | B111 C28000          |  |  |
| 3                            | Washer        | Stainless Steel | S.S.304              |  |  |
| 4                            | Seat          | NBR             |                      |  |  |
| 5                            | Disc Holder   | Brass Rod       | B16 C36000           |  |  |
| 6                            | Bonnet        | Forged Brass    | B124 C3700 (1/4"~1") |  |  |
|                              |               | CAST BRASS      | C85700 (1½"~2")      |  |  |
| 7                            | Packing Nut   | Brass Rod       | B16 C36000           |  |  |
| 8                            | Packing       | Teflon          | PTFE                 |  |  |
| 9                            | Packing Gland | Brass Rod       | B16 C36000           |  |  |
| 10                           | Handwheel     | Cast Iron       | A48 CLASS/NO. 30     |  |  |
| 11                           | Nameplate     | Aluminum        | COMMERCIAL           |  |  |
| 12                           | Handwheel Nut | Steel           | A29.GR1010           |  |  |