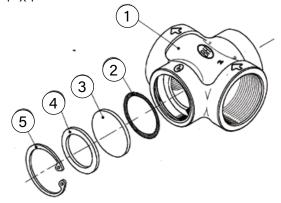

| MATERIAL LIST |             |                                                            |  |
|---------------|-------------|------------------------------------------------------------|--|
| NUMBER        | DESCRIPTION | MATERIAL                                                   |  |
| 1             | Brass Body  | Casting Brass (B584 C85700)<br>Casting Brass (B584 CB4400) |  |
| 2             | O-Ring      | NBR                                                        |  |
| 3             | Clear Plate | Acrylic                                                    |  |
| 4             | Washer      | Brass B16                                                  |  |
| 5             | Buckle      | Stainless Steel A2                                         |  |