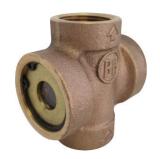

## **BRONZE SIGHT GLASS**

## MODEL LVBZSG

## **THREADS**

1" NPT x 1" NPT 1¼" NPT x 1¼" NPT 2" NPT x 2" NPT

1" with  $\frac{1}{2}$ " ORIFICE M x F 1" with  $\frac{1}{2}$ " ORIFICE F x F 1" with  $\frac{7}{16}$ " ORIFICE M x F 1" Full Flow M x F 114" Full Flow M x F 2" with  $\frac{1}{2}$ " ORIFICE F x F