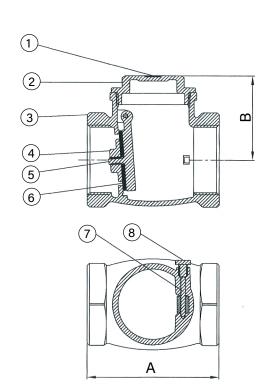

| MATERIAL LIST |             |                         |                                    |  |  |  |  |  |
|---------------|-------------|-------------------------|------------------------------------|--|--|--|--|--|
| NUMBER        | DESCRIPTION | MATERIAL                | SPEC. ASTM                         |  |  |  |  |  |
| 1             | Name Plate  | Aluminum                | Commercial                         |  |  |  |  |  |
| 2             | Cap         | Cast Brass              | B584 C85700                        |  |  |  |  |  |
| 3             | Body        | Cast Brass              | B584 C85700                        |  |  |  |  |  |
| 4             | Disc Nut    | Brass Rod<br>Cast Brass | B16 C3600 (1/2"-1")<br>B584 C85700 |  |  |  |  |  |
| 5             | Disc        | Forged Brass            | B124 C37700                        |  |  |  |  |  |
| 6             | Seat        | NBR                     |                                    |  |  |  |  |  |
| 7             | Hinge Pin   | Brass Rod               | B111 C28000                        |  |  |  |  |  |
| 8             | Plug        | Brass Rod               | B16 C36000                         |  |  |  |  |  |

| SIZE             |      |      |      |       |       |      |  |  |
|------------------|------|------|------|-------|-------|------|--|--|
| DIMENSIONS (in.) | 1/2  | 3/4  | 1    | 1-1/4 | 1-1/2 | 2    |  |  |
| Α                | 2.10 | 2.36 | 2.60 | 3.20  | 3.54  | 4.25 |  |  |
| В                | 1.40 | 1.60 | 1.73 | 2.00  | 2.25  | 2.72 |  |  |