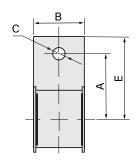

| Pipe<br>Size | A<br>(In) | B<br>(In) | C<br>(In) | D<br>(In) | E<br>(In) | Approx.<br>Wt.<br>(Lbs.) |
|--------------|-----------|-----------|-----------|-----------|-----------|--------------------------|
| 3/4          | 1.42      | 1.10      | 0.28      | 1.18      | 1.77      | 0.15                     |
| 1            | 1.77      | 1.10      | 0.28      | 1.46      | 2.17      | 0.15                     |
| 11/4         | 1.77      | 1.10      | 0.28      | 1.81      | 2.17      | 0.18                     |
| 11/2         | 1.89      | 1.10      | 0.28      | 2.05      | 2.28      | 0.18                     |
| 2            | 1.97      | 1.10      | 0.28      | 2.52      | 2.36      | 0.20                     |