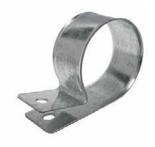

## **CPVC 1-HOLE STRAP**

MODEL LVH769

## **FEATURES:**

Provides support for CPVC or Polybutalene Fire Sprinkler Piping Systems shall be installed per NFPA 13, 13R and 13D.

• Pre-galvanized finish

Designed to mount CPVC pipe to wood or composite wood joints with a minimum 3/8" thickness, galvanized steel, beveled edge design.