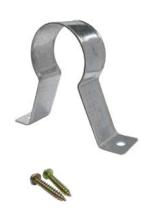

## CPVC STAND OFF STRAP

MODEL LVH772

## **FEATURES:**

- For mounting CPVC pipe to wood
- Flared edges help protect CPVC
- Galvanized steel
- Supplied with #10 x 1" hex head cap screws
- Complies with the static load requirements of NFPA® 13
- Suitable for fire protection installations
- Eliminates spacers or backup blocks
- Easy installation