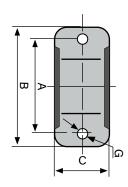

<sup>\*</sup>Contact Lansdale for UL Listings

| Size   | A    | В    | С    | D    | G    | Approx.<br>Wt. |
|--------|------|------|------|------|------|----------------|
| 3/4"   | 2.60 | 3.27 | 1.10 | 2.17 | 0.28 | 0.15           |
| 1"     | 2.76 | 3.35 | 1.10 | 2.28 | 0.28 | 0.18           |
| 1-1/4" | 2.99 | 3.70 | 1.10 | 2.44 | 0.28 | 0.20           |
| 1-1/2" | 3.78 | 4.33 | 1.10 | 2.56 | 0.28 | 0.20           |
| 2"     | 4.33 | 4.72 | 1.10 | 2.87 | 0.28 | 0.22           |