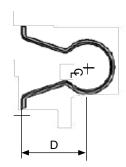

<sup>\*</sup>Contact Lansdale for UL Listings

| Size   | A    | В    | С    | D    | G    | Approx.<br>Wt. |
|--------|------|------|------|------|------|----------------|
| 3/4"   | 2.60 | 3.27 | 1.10 | 2.17 | 0.28 | 0.15           |
| 1"     | 2.76 | 3.35 | 1.10 | 2.28 | 0.28 | 0.18           |
| 1-1/4" | 2.99 | 3.70 | 1.10 | 2.44 | 0.28 | 0.20           |
| 1-1/2" | 3.78 | 4.33 | 1.10 | 2.56 | 0.28 | 0.20           |
| 2"     | 4.33 | 4.72 | 1.10 | 2.87 | 0.28 | 0.22           |