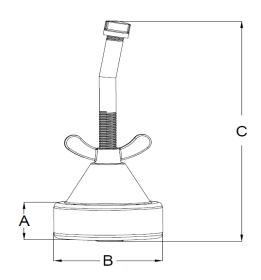

| PART #        | DESCRIPTION            | A        | В   | Height C  |
|---------------|------------------------|----------|-----|-----------|
| 700-100-00004 | 4" Wing Nut Test Plug  | 2-1/8"   | 4"  | 13"       |
| 700-100-00005 | 6" Wing Nut Test Plug  | 2-5/32"  | 6"  | 13"       |
| 700-100-00006 | 8" Wing Nut Test Plug  | 2-61/64" | 8"  | 17"       |
| 700-100-00007 | 10" Wing Nut Test Plug | 3-3/64"  | 10" | 17"       |
| 700-100-00008 | 12" Wing Nut Test Plug | 3-1/4"   | 12" | 19-13/64" |