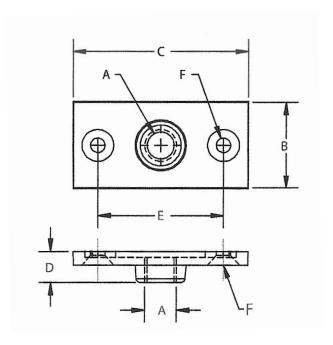

## **FEATURES**:

- Designed to be attached to wood beams, ceilings, and walls
- Made of high strength ductile iron
- Available black or galvanized

| Size A<br>Rod (In.) | B<br>(In.) | C<br>(ln.) | D<br>(ln.) | E | F<br>Screw Size | Max. Load<br>(Lbs.) | Weight<br>Each (Lbs.) |
|---------------------|------------|------------|------------|---|-----------------|---------------------|-----------------------|
| 3/8                 | 1-3/8      | 2-5/8      | 7/16       | 2 | #12             | 180                 | 0.18                  |
| 1/2                 | 1-3/8      | 2-5/8      | 7/16       | 2 | #12             | 180                 | 0.18                  |