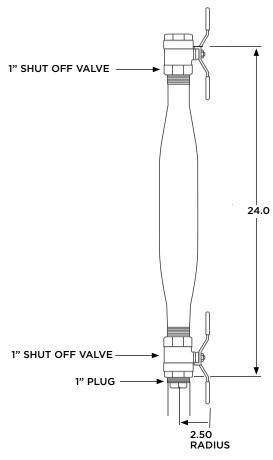

## **DESCRIPTION:**

The Condensate Drain is a fabricated drum drip for installation in dry pipe. Deluge and preaction automatic sprinkler systems. The condensate drain body is made from electric-resistance welded carbon or alloy steel mechanical tubing.

## **FEATURES:**

- Ready to install
- No fabrication required
- Rated to 175 PSI
- 24 hour ice build-up test with no damage
- 600 PSI pressure tested

| PROJECT         | APPROVAL STAMP      |
|-----------------|---------------------|
| PROJECT:        | ☐ APPROVED          |
| ADDRESS:        | ☐ APPROVED AS NOTED |
| ENGINEER:       | ☐ NOT APPROVED      |
| SUBMITTAL DATA: | REMARKS:            |
| NOTES 1:        |                     |
| NOTES 2:        |                     |