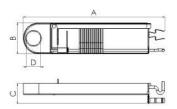

## **Dimensions:**

A=22.25" (565mm) B= 3.86" (98mm) C= 2.74" (69.6mm) D= 1.91" (48.5mm)

| PROJECT         | APPROVAL STAMP      |
|-----------------|---------------------|
| PROJECT:        | ☐ APPROVED          |
| ADDRESS:        | ☐ APPROVED AS NOTED |
| ENGINEER:       | □ NOT APPROVED      |
| SUBMITTAL DATA: | REMARKS:            |
| NOTES 1:        |                     |
| NOTES 2:        |                     |