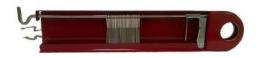

## [IE 141 1.5 RED] Red long swing rack for up to 100 ft. of rack hose, includes water stop.

IE141 1.5 RED is a UL/ULC Listed and FM Approved, long, red swing rack that holds 1.5" (38 mm) x 100' (30.5 m) rack hose and accommodates a 1.5" (38 mm) nipple. The hose rack is a Class II or III Service and is an immediate and readily available means of controlling and suppressing fire by one person. The semi-automatic swing rack with moveable pins feature an automatic release mechanism, keeping water out of the hose (when valve is open) until the last fold is released. The rack is also equipped with a combination nozzle clip.

## **Dimensions:**

A=22.25" (565mm) B= 3.86" (98mm) C= 2.74" (69.6mm) D= 1.91" (48.5mm)

| PROJECT         | APPROVAL STAMP      |
|-----------------|---------------------|
| PROJECT:        | ☐ APPROVED          |
| ADDRESS:        | ☐ APPROVED AS NOTED |
| ENGINEER:       | □ NOT APPROVED      |
| SUBMITTAL DATA: | REMARKS:            |
| NOTES 1:        |                     |
| NOTES 2:        |                     |