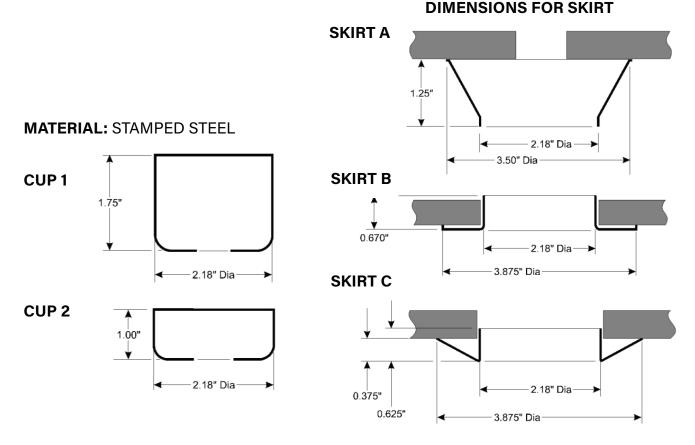

## DESCRIPTION:

Our Cup 1 and Cup 2 escutcheons are for use with ½" and ¾" Fire Sprinkler Heads. Skirts A, B, and C are interchangeable with either cup to allow adjustment without having to re-cut drops. The Cup 1 and Skirt A when used together have 2" of adjustment to accommodate minor irregularities in ceiling to sprinkler head location. This assures complete concealment of the ceiling penetration allowing only the sprinkler to be exposed. Our Cups an Skirts are available in two standard thread sizes ½" and ¾" with three finishes chrome, bright brass, and white.