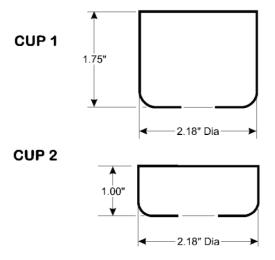

## **CUP & SKIRTS**

Our Cup 1 and Cup 2 escutcheons are for use with ½" and ¾" Fire Sprinkler Heads. Skirts A, B, and C are interchangeable with either cup to allow adjustment without having to re-cut drops. The Cup 1 and Skirt A when used together have 2" of adjustment to accommodate minor irregularities in ceiling to sprinkler head location.

This assures complete concealment of the ceiling penetration allowing only the sprinkler to be exposed. Our Cups an Skirts are available in two standard thread sizes ½" and ¾" with three finishes chrome, bright brass, and white.