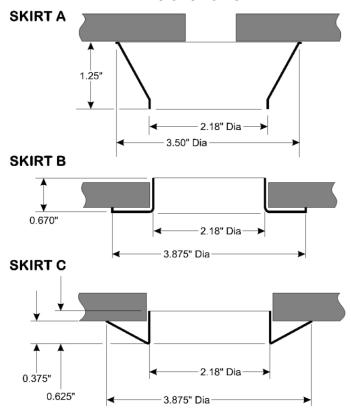

## **CUP & SKIRTS**

Our Cup 1 and Cup 2 escutcheons are for use with ½" and ¾" Fire Sprinkler Heads. Skirts A, B, and C are interchangeable with either cup to allow adjustment without having to re-cut drops. The Cup 1 and Skirt A when used together have 2" of adjustment to accommodate minor irregularities in ceiling to sprinkler head location.

## **DIMENSIONS FOR SKIRT**

| PROJECT         | APPROVAL STAMP      |
|-----------------|---------------------|
| PROJECT:        | □ APPROVED          |
| ADDRESS:        | □ APPROVED AS NOTED |
| ENGINEER:       | □ NOT APPROVED      |
| SUBMITTAL DATA: | REMARKS:            |
| NOTES 1:        |                     |
| NOTES 2:        |                     |