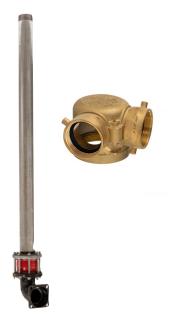

## FDC PRE-ASSEMBLED FIRE DEPT. CONNECTION

## MODEL LVFDCASSY

## **FEATURES:**

- Preassembled for quick installation
- Available in 4" and 6" pipe sizes
- 1/2" Ball Drip
- Corrosion resistant coatings on all components (Not intended for buried service)

| FDC PREASSEMBLED FIRE DEPT. CONNECTION LVFDCASSY |     |                                                                                      |  |
|--------------------------------------------------|-----|--------------------------------------------------------------------------------------|--|
| No.                                              | QTY | DESCRIPTION                                                                          |  |
| 1                                                | 1   | 4" or 6" MJ x FLG 90° EL                                                             |  |
| 2                                                | 2   | 4" or 6" Galv. Companion Flange                                                      |  |
| 3                                                | 8   | 5/8" x 8" studs (4") - Galv.                                                         |  |
|                                                  | 8   | 3/4" x 10" studs (6") - Galv.                                                        |  |
| 4                                                | 1   | 4" or 6" Wafer Check Valve<br>with 1/2" Ball Drip and 1/2" Galv., St EL              |  |
| 5                                                | 1   | 4" or 6" Galv. Sch40 ASTM A53<br>Pipe with NPT Threads.<br>6" supplied with 1/2" tap |  |
| 6                                                | 16  | 5/8" or 3/4" Galv. Hex Nuts                                                          |  |