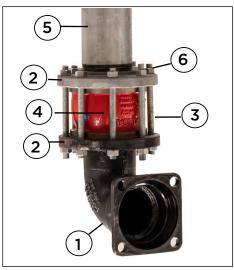

## **FEATURES:**

- Preassembled for quick installation
- Available in 4" and 6" pipe sizes
- 1/2" Ball Drip
- Corrosion resistant coatings on all components (Not intended for buried service)

| FDC PREASSEMBLED FIRE DEPT. CONNECTION LVFDCASSY |     |                                                                                      |  |
|--------------------------------------------------|-----|--------------------------------------------------------------------------------------|--|
| No.                                              | QTY | DESCRIPTION                                                                          |  |
| 1                                                | 1   | 4" or 6" MJ x FLG 90° EL                                                             |  |
| 2                                                | 2   | 4" or 6" Galv. Companion Flange                                                      |  |
| 3                                                | 8   | 5/8" x 8" studs (4") - Galv.                                                         |  |
|                                                  | 8   | 3/4" x 10" studs (6") - Galv.                                                        |  |
| 4                                                | 1   | 4" or 6" Wafer Check Valve<br>with 1/2" Ball Drip and 1/2" Galv., St EL              |  |
| 5                                                | 1   | 4" or 6" Galv. Sch40 ASTM A53<br>Pipe with NPT Threads.<br>6" supplied with 1/2" tap |  |
| 6                                                | 16  | 5/8" or 3/4" Galv. Hex Nuts                                                          |  |