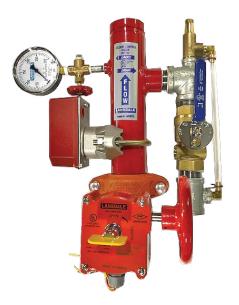

## FLOOR CONTROL PAK

## FEATURES:

- Preassembled for ease of installation
- All parts are UL Listed and FM Approved
- Can be supplied with test and drain or ball valve as required
- Butterfly valve has built in tamper switch
- Easily field serviced
- Sizes: 2, 21/2", 3", 4", 6", 300 PSI
- Test and drain with optional PRV, available nominal K-Factor: 2.8, 4.2, 5.6, 8.0, 11.2, 14.0 (available on 1-1/4" 2" size units only), and 25.2 (available on 1-1/2" and 2" size units only)