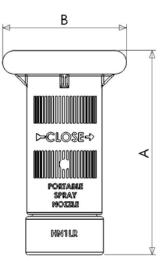

## 11/2" RED PLASTIC COMBINATION FOG NOZZLE MODEL LVFNP

## FEATURES:

1½" red plastic combination fog nozzle with bumper. Adjusts from straight stream to fog to shutoff. Rated for up to 150 psi and used in most industrial, commercial, fire hose racks and forestry applications. Specify optional regional hose thread.

- FINISH: Red
- MATERIAL: Injection Molded Poly-Carbonate
- HOSE THREAD AVAILABLE: 1/2" NH
- FLOW RATE 75GPM

**Dimensions:** 

A Open = 4.45" (113MM) A Closed = 4.7" (120MM) B = 2.7" (68MM)

| PROJECT         | APPROVAL STAMP      |
|-----------------|---------------------|
| PROJECT:        | □ APPROVED          |
| ADDRESS:        | □ APPROVED AS NOTED |
| ENGINEER:       | □ NOT APPROVED      |
| SUBMITTAL DATA: | REMARKS:            |
| NOTES 1:        |                     |
| NOTES 2:        |                     |