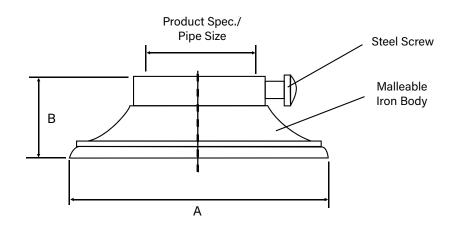

## **FEATURES:**

Material: Malleable Iron ASTM A47 Grade 32510

Surface Finish: Plain/Hot Dipped Galvanized

**Available for Pipe Sizes:** 

1", 11/4", 11/2", 2", 21/2", 3", 4", 6"

| Size | 1"   | 11/4" | 11/2" | 2"   | 21/2" | 3"   | 4"   | 6"   |
|------|------|-------|-------|------|-------|------|------|------|
| Α    | 3.6" | 4"    | 4.25" | 4.7" | 5.7"  | 6"   | 7"   | 9.8" |
| В    | 1"   | 1"    | 1"    | 1"   | 1.1"  | 1.1" | 1.1" | 1.3" |