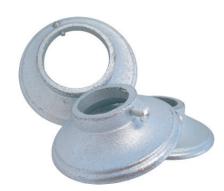

## GALVANIZED WALL PLATE

## MODEL LVGWPL

## **FEATURES:**

Material: Malleable Iron ASTM A47 Grade 32510

Surface Finish: Plain/Hot Dipped Galvanized

**Available for Pipe Sizes:** 

1", 11/4", 11/2", 2", 21/2", 3", 4", 6"

| Size | 1"   | 11/4" | 11/2" | 2"   | 21/2" | 3"   | 4"   | 6"   |
|------|------|-------|-------|------|-------|------|------|------|
| Α    | 3.6" | 4"    | 4.25" | 4.7" | 5.7"  | 6"   | 7"   | 9.8" |
| В    | 1"   | 1"    | 1"    | 1"   | 1.1"  | 1.1" | 1.1" | 1.3" |