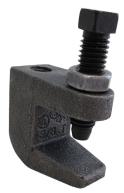

## JR. TOP BEAM CLAMP

Model LV-92

## FEATURES:

- Provides clamping to bar joists and flanges
- Provides for vertical hanger rod installed offset from the edge of the beam flange
- Size range: 3/8"; 1/2"
- Ductile iron body, hardened steel cup point set screw and locknut
- Plain or zinc plated (hot-dip galvanized optional)
- Recommended for use under roof installations with bar joist type construction, or for attachment to the top or bottom of the flange of structural shapes where the vertical hanger rod is required to be offset from the edge of the flange and where the thickness of joists or flange does not exceed 5/8"
- Complies with Federal Specification WW-H-171-E (Type 19), ANSI/MSS SP-69 and MSS SP-58 (Type 18), UL Listed and FM Approved
- When ordering, specify rod size, figure number, and finish