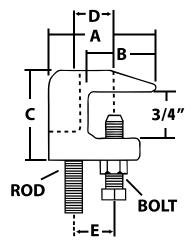

| DIMENSIONAL DATA      |                 |                       |                  |                     |         |        |       |     |   |                  |
|-----------------------|-----------------|-----------------------|------------------|---------------------|---------|--------|-------|-----|---|------------------|
| ROD SIZE<br>"A" (In.) | SET SCREW (In.) | TORQUE<br>(MSS-SP-69) | WEIGHT<br>(Lbs.) | LOAD TOP/<br>BOTTOM | A       | в      | с     | D   | E | F<br>WIDTH (In.) |
| 3/8                   | 3/8 -16         | 60 Ft. Lbs.           | 0.34             | 500/250             | 1-13/16 | 1-1/16 | 1-1/2 | 1/2 | 1 | 7/8              |
| 1/2                   | 3/8 -16         | 60 Ft. Lbs.           | 0.63             | 950/750             | 2-1/8   | 1-1/4  | 1-3/4 | 1/2 | 1 | 1-1/16           |

## \*Note: Max Flange thickeness $\frac{5}{8}''$

\*Maxium temperature of 450°F

| PROJECT         | APPROVAL STAMP      |
|-----------------|---------------------|
| PROJECT:        |                     |
| ADDRESS:        | □ APPROVED AS NOTED |
| ENGINEER:       | □ NOT APPROVED      |
| SUBMITTAL DATA: | REMARKS:            |
| NOTES 1:        |                     |
| NOTES 2:        |                     |