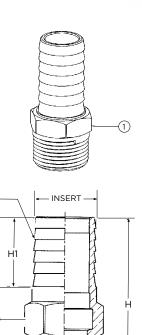

BARB

MIP [NPT THREAD] — ANSI/ASME B1.20.1-2013

|       | BRONZE INSERT ADAPTER DIMENSIONS (In.) |      |      |      |               |           |  |  |
|-------|----------------------------------------|------|------|------|---------------|-----------|--|--|
| NOMIN | NOMINAL SIZE                           |      |      |      |               |           |  |  |
| MIP   | INSERT                                 | BARB | Н    | H1   | MIP           | INSERT B  |  |  |
| 3/4   | 3/4                                    | 6    | 2.44 | 1.40 | 3/4-14NPT     | 0.83-0.86 |  |  |
| 3/4   | 1                                      | 5    | 2.89 | 1.20 | 3/4-14NPT     | 1.06-1.09 |  |  |
| 3/4   | 1-1/4                                  | 7    | 3.03 | 1.60 | 3/4-14NPT     | 1.39-1.42 |  |  |
| 1     | 3/4                                    | 6    | 3.11 | 1.40 | 1-11.5 NPT    | 0.83-0.86 |  |  |
| 1     | 1                                      | 8    | 3.44 | 1.77 | 1-11.5 NPT    | 1.06-1.09 |  |  |
| 1     | 1-1/4                                  | 7    | 3.34 | 1.60 | 1-11.5 NPT    | 1.39-1.42 |  |  |
| 1-1/4 | 1                                      | 7    | 3.26 | 1.60 | 1-1/4-11.5NPT | 1.06-1.09 |  |  |
| 1-1/4 | 1-1/4                                  | 6    | 2.75 | 1.40 | 1-1/4-11.5NPT | 1.39-1.42 |  |  |
| 1-1/2 | 1-1/2                                  | 8    | 3.07 | 1.79 | 1-1/2-11.5NPT | 1.62-1.66 |  |  |
| 2     | 2                                      | 8    | 3.16 | 1.79 | 2-11.5 NPT    | 2.08-2.12 |  |  |