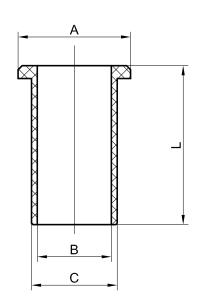

## **DESCRIPTION:**

- Material: ABS plastic
- Made to fit copper tube size tubing
- Comply with NSF certification
- Working pressure 201° F
- Maximum pressure 160 PSI

| DIMENENSIONS (In.) |         |         |         |         |       |           |  |
|--------------------|---------|---------|---------|---------|-------|-----------|--|
| SIZE (In.)         | L (ln.) | A (In.) | B (In.) | C (In.) | COLOR | WT. (Lb.) |  |
| 3/4" Short         | 1.54    | 0.85    | 0.52    | 0.65    | Blue  | 0.009     |  |
| 3/4" Long          | 2.00    | 0.85    | 0.52    | 0.65    | White | 0.011     |  |
| 1" Short           | 1.56    | 1.10    | 0.73    | 0.84    | Blue  | 0.011     |  |
| 1" Long            | 2.00    | 1.10    | 0.73    | 0.84    | White | 0.013     |  |