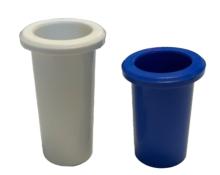

## **DESCRIPTION:**

- Material: ABS plastic
- Made to fit copper tube size tubing
- Comply with NSF certification
- Working pressure 201° F
- Maximum pressure 160 PSI

| DIMENENSIONS (In.) |         |         |         |         |       |           |  |
|--------------------|---------|---------|---------|---------|-------|-----------|--|
| SIZE (In.)         | L (ln.) | A (In.) | B (In.) | C (In.) | COLOR | WT. (Lb.) |  |
| 3/4" Short         | 1.54    | 0.85    | 0.52    | 0.65    | Blue  | 0.009     |  |
| 3/4" Long          | 2.00    | 0.85    | 0.52    | 0.65    | White | 0.011     |  |
| 1" Short           | 1.56    | 1.10    | 0.73    | 0.84    | Blue  | 0.011     |  |
| 1" Long            | 2.00    | 1.10    | 0.73    | 0.84    | White | 0.013     |  |