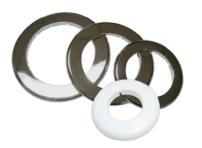

## FEATURES:

- Plastic split construction
- Simple bend open and snap closed
- This plastic F&C plate can cover the gap around the hole when installing pipe through a floor, ceiling or wall.
- Available in chrome or white finish