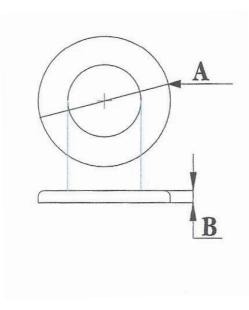

| Size (IPS)       | A (in) | B (in) |
|------------------|--------|--------|
| <sup>5</sup> /8" | 2.495  | 0.382  |
| 1/2"             | 2.750  | 0.382  |
| 3⁄4"             | 2.877  | 0.382  |
| 1″               | 3.172  | 0.382  |
| 1¼″              | 3.526  | 0.382  |
| 11⁄2″            | 3.786  | 0.382  |
| 2″               | 4.294  | 0.382  |
| 2½″              | 5.226  | 0.382  |
| 3″               | 5.778  | 0.382  |
| 4″               | 6.800  | 0.382  |
| 5″               | 8.487  | 0.382  |
| 6″               | 9.672  | 0.382  |
| 8″               | 12.822 | 0.382  |