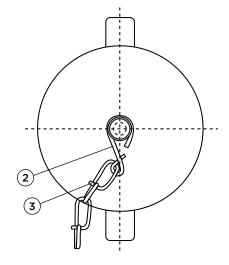

| DIAGRAMS |           |                                                                         |  |
|----------|-----------|-------------------------------------------------------------------------|--|
| 1        | Сар       | 1½": ASTM B584 C85700<br>2½": ASTM B124 C37700<br>3" : ASTM B124 C37700 |  |
| 2        | Snap Ring | Brass                                                                   |  |
| 3        | Chain     | Brass                                                                   |  |