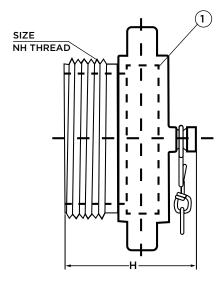

## **OPTIONAL FINISHES:**

- RB-rough brass
- PB-polished brass
- RC-rough chrome plated
- PC-polished chrome plated

| SIZE | 11⁄2"   | <b>2</b> ½" |
|------|---------|-------------|
| н    | 1.6732" | 2.2244"     |

| DIAGRAMS |           |                                                                         |  |
|----------|-----------|-------------------------------------------------------------------------|--|
| 1        | Сар       | 1½": ASTM B584 C85700<br>2½": ASTM B124 C37700<br>3" : ASTM B124 C37700 |  |
| 2        | Snap Ring | Brass                                                                   |  |
| 3        | Chain     | Brass                                                                   |  |