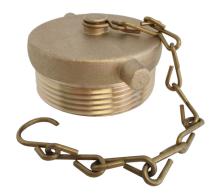

## **PLUG & CHAIN** MODEL LVBPC

| DIAGRAMS |           |                                                                         |  |
|----------|-----------|-------------------------------------------------------------------------|--|
| 1        | Сар       | 1½": ASTM B584 C85700<br>2½": ASTM B124 C37700<br>3" : ASTM B124 C37700 |  |
| 2        | Snap Ring | Brass                                                                   |  |
| 3        | Chain     | Brass                                                                   |  |