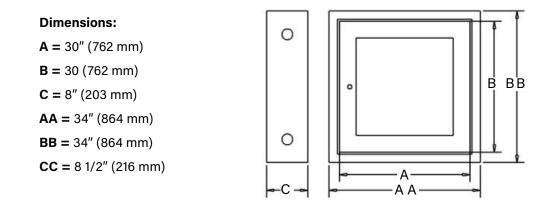

## FEATURES:

30" (762mm) x 30"(762mm) x 8" (203mm) Recessed style hose cabinet constructed in 16 gauge Cold Rolled Steel and comes with valve knockouts.

The door is fitted with 3/16" (5mm) clear glass, stainless steel concealed latch, reinforced piano hinges and a 1/2" turn back.