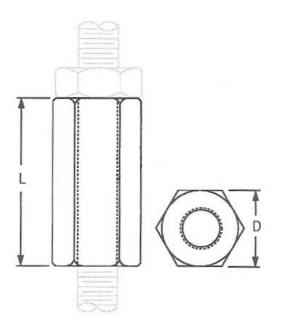

## FEATURES:

- Size Range: 1/4"-1"
- Material: Carbon steel
- Finish: Zinc plated
- Service: For connecting hanger rods up to 1" diameter
- Ordering: specify rod size and model

| Dimensions/Inches Loads (LBS) & Weights (LBS) |          |        |                               |        |  |
|-----------------------------------------------|----------|--------|-------------------------------|--------|--|
| Size (In)                                     | Max Load | Weight | D (In)                        | L (In) |  |
| 1⁄4                                           | 240      | 0.03   | 3⁄8                           | 7⁄8    |  |
| 3⁄8                                           | 730      | 0.09   | 5⁄8                           | 11⁄8   |  |
| 1⁄2                                           | 1.350    | 0.14   | 11/16                         | 13⁄4   |  |
| 5/8                                           | 2,160    | 0.26   | <sup>13</sup> / <sub>16</sub> | 21/8   |  |
| 3⁄4                                           | 3,230    | 0.34   | 1                             | 2¼     |  |
| 7⁄8                                           | 4,480    | 0.55   | 11⁄4                          | 21⁄2   |  |
| 1                                             | 5,900    | 0.75   | 1 <sup>3</sup> ⁄8             | 2¾     |  |