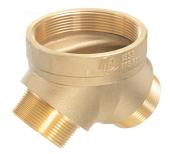

## **DESCRIPTION**The Roof Manifold is

The Roof Manifold is manufactured from brass to increase service life. The straight through design will allow flow up to 250 gallons per minute/outlet and can function as an inlet or outlet.

## **FEATURES**

- Straight pattern
- 90° pattern
- Max. operating pressure 175 PSI
- Standard finish: rough brass
- Other configurations available. Contact your Lansdale representative

Straight

| DESCRIPTION/SIZE              | TYPE          |
|-------------------------------|---------------|
| 4" NPT x 2½" MNPT x 2½" MNPT  | 90°           |
| 4" NPT x 2½" MNPT x 2½" MNPT  | Straight      |
| 4" GRV x 2½" MNPT x 2½" MNPT  | Straight      |
| 6" x 3" x 3" x 3" HDR         | Straight FNPT |
| 6" x 3" x 3" x 3" x 3" HDR    | Straight FNPT |
| 6" x 3" x 3" x 3" HDR         | 90° FNPT      |
| 6" x 3" x 3" x 3" x 3" HDR    | 90° FNPT      |
| 6" FNPT x 2½" MNPT x 2½" MNPT | Straight      |
| 6" GRV x 2½" MNPT x 2½" MNPT  | Straight      |