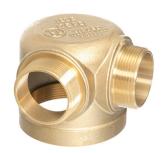

## MODEL LVRM

90°

## **DESCRIPTION**The Roof Manifold is

The Roof Manifold is manufactured from brass to increase service life. The straight through design will allow flow up to 250 gallons per minute/outlet and can function as an inlet or outlet.

## **FEATURES**

- Straight pattern
- 90° pattern
- Max. operating pressure 175 PSI
- Standard finish: rough brass
- Other configurations available. Contact your Lansdale representative

Straight

| DESCRIPTION/SIZE              | TYPE          |
|-------------------------------|---------------|
| 4" NPT x 2½" MNPT x 2½" MNPT  | 90°           |
| 4" NPT x 2½" MNPT x 2½" MNPT  | Straight      |
| 4" GRV x 2½" MNPT x 2½" MNPT  | Straight      |
| 6" x 3" x 3" x 3" HDR         | Straight FNPT |
| 6" x 3" x 3" x 3" x 3" HDR    | Straight FNPT |
| 6" x 3" x 3" x 3" HDR         | 90° FNPT      |
| 6" x 3" x 3" x 3" x 3" HDR    | 90° FNPT      |
| 6" FNPT x 2½" MNPT x 2½" MNPT | Straight      |
| 6" GRV x 2½" MNPT x 2½" MNPT  | Straight      |