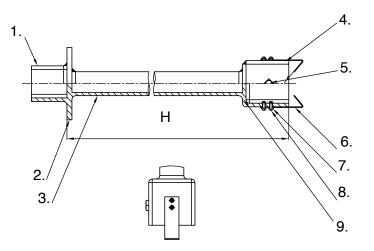

| MATERIAL LIST |                           |          |                 |      |  |
|---------------|---------------------------|----------|-----------------|------|--|
| NO.           | PART                      | MATERIAL | SPECIFICATION   | QTY. |  |
| 1             | Square Tube 2x2           | SS 304   | Stainless Steel | 1    |  |
| 2             | Steel Plate               | SS 304   | Stainless Steel | 1    |  |
| 3             | Steel Tube                | SS 304   | Stainless Steel | 1    |  |
| 4             | Square Tube 2-1/2 x 2-1/2 | SS 304   | Stainless Steel | 1    |  |
| 5             | Square Bolt 1/4-20 x 0.25 | SS 304   | Stainless Steel | 1    |  |
| 6             | Steel Plate               | SS 304   | Stainless Steel | 1    |  |
| 7             | Nut M3                    | SS 304   | Stainless Steel | 1    |  |
| 8             | Bolt M3x8                 | SS 304   | Stainless Steel | 1    |  |
| 9             | Steel Plate               | SS 304   | Stainless Steel | 1    |  |