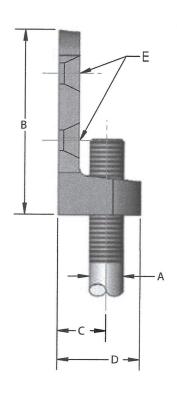

| Size A<br>Rod (In.) | В     | С     | D   | E<br>Screw Size | Max. REC<br>Load (Lbs.) | Weight<br>Each<br>(Lbs.) |
|---------------------|-------|-------|-----|-----------------|-------------------------|--------------------------|
| 3/4                 | 2-1/8 | 5/8   | 5/8 | #12 x 1-1/2     | 250                     | 0.13                     |
| 1/2                 | 2-3/4 | 2-3/4 | 3/4 | #14 x 1-1/2     | 480                     | 0.29                     |