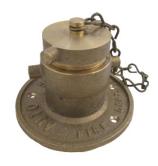

## FDC SINGLE OUTLET

www.LansdaleValve.com MODEL LVFDCSO

## **FEATURES:**

Ideal for residential sprinkler system. Each kit contains one open snoot, IPS brass wall plate (AUTO SPRINKLER) and a plug and chain, boxed and labeled.

- FINISH: Cast Brass
- 1½", 2½", 3" NPT Female Outet
- Optional-Polished Brass/Chrome
- Specify optional thread