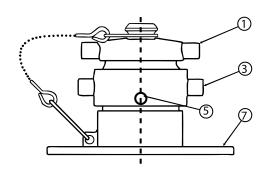

| MATERIAL LIST |                           |            |  |
|---------------|---------------------------|------------|--|
| NUMBER        | DESCRIPTION               | MATERIAL   |  |
| 1             | 11/2", 21/2", 3" NST Plug | Cast Brass |  |
| 2             | Washer                    | Rubber     |  |
| 3             | Coupling Nut              | Cast Brass |  |
| 4             | Ball                      | Steel      |  |
| 5             | Set Screw                 | Brass      |  |
| 6             | Chain                     | Brass      |  |
| 7             | Body                      | Cast Brass |  |