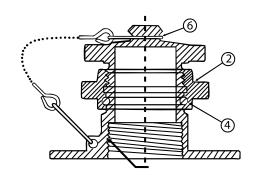

| MATERIAL LIST |                           |            |  |
|---------------|---------------------------|------------|--|
| NUMBER        | DESCRIPTION               | MATERIAL   |  |
| 1             | 11/2", 21/2", 3" NST Plug | Cast Brass |  |
| 2             | Washer                    | Rubber     |  |
| 3             | Coupling Nut              | Cast Brass |  |
| 4             | Ball                      | Steel      |  |
| 5             | Set Screw                 | Brass      |  |
| 6             | Chain                     | Brass      |  |
| 7             | Body                      | Cast Brass |  |