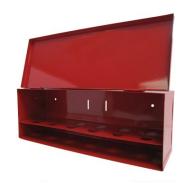

# SPARE HEAD BOX - 12 HOLE

## MODEL LVHB12

#### **FEATURES:**

All cabinets come with holes to fit 1/2" IPS sprinklers and "knockouts" to accommodate 3/4" IPS sprinklers. Finished in red enamel.

| PROJECT         | APPROVAL STAMP      |
|-----------------|---------------------|
| PROJECT:        | ☐ APPROVED          |
| ADDRESS:        | ☐ APPROVED AS NOTED |
| ENGINEER:       | ☐ NOT APPROVED      |
| SUBMITTAL DATA: | REMARKS:            |
| NOTES 1:        |                     |
| NOTES 2:        |                     |