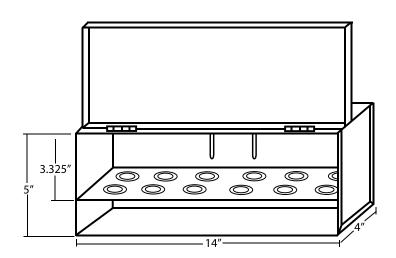

# SPARE HEAD BOX - 12 HOLE

## MODEL LVHB12

#### **FEATURES:**

All cabinets come with holes to fit 1/2" IPS sprinklers and "knockouts" to accommodate 3/4" IPS sprinklers. Finished in red enamel.

| PROJECT         | APPROVAL STAMP      |
|-----------------|---------------------|
| PROJECT:        | ☐ APPROVED          |
| ADDRESS:        | ☐ APPROVED AS NOTED |
| ENGINEER:       | ☐ NOT APPROVED      |
| SUBMITTAL DATA: | REMARKS:            |
| NOTES 1:        |                     |
| NOTES 2:        |                     |