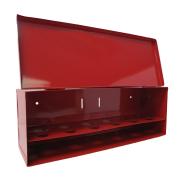

## SPARE HEAD BOX - 6 HOLE

### MODEL LVHB6

#### **FEATURES**:

All cabinets come with holes to fit 1/2" IPS sprinklers and "knockouts" to accommodate 3/4" IPS sprinklers. Finished in red enamel.

| PROJECT         | APPROVAL STAMP      |
|-----------------|---------------------|
| PROJECT:        | ☐ APPROVED          |
| ADDRESS:        | ☐ APPROVED AS NOTED |
| ENGINEER:       | □ NOT APPROVED      |
| SUBMITTAL DATA: | REMARKS:            |
| NOTES 1:        |                     |
| NOTES 2:        |                     |