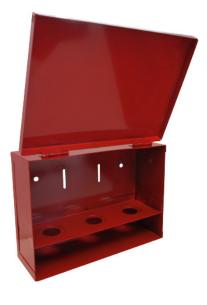

## SPARE HEAD BOX - 3 HOLE

### MODEL LVHB3

#### **FEATURES:**

All cabinets come with holes to fit 1/2" IPS sprinklers and "knockouts" to accommodate 3/4" IPS sprinklers. Finished in red enamel.

| PROJECT         | APPROVAL STAMP      |
|-----------------|---------------------|
| PROJECT:        | ☐ APPROVED          |
| ADDRESS:        | ☐ APPROVED AS NOTED |
| ENGINEER:       | □ NOT APPROVED      |
| SUBMITTAL DATA: | REMARKS:            |
| NOTES 1:        |                     |
| NOTES 2:        |                     |