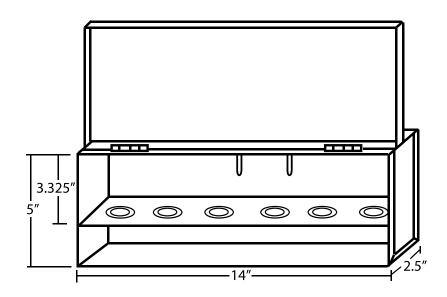

## SPARE HEAD BOX - 6 HOLE

### MODEL LVHB6

#### **FEATURES**:

All cabinets come with holes to fit 1/2" IPS sprinklers and "knockouts" to accommodate 3/4" IPS sprinklers. Finished in red enamel.

| PROJECT         | APPROVAL STAMP      |
|-----------------|---------------------|
| PROJECT:        | ☐ APPROVED          |
| ADDRESS:        | ☐ APPROVED AS NOTED |
| ENGINEER:       | □ NOT APPROVED      |
| SUBMITTAL DATA: | REMARKS:            |
| NOTES 1:        |                     |
| NOTES 2:        |                     |