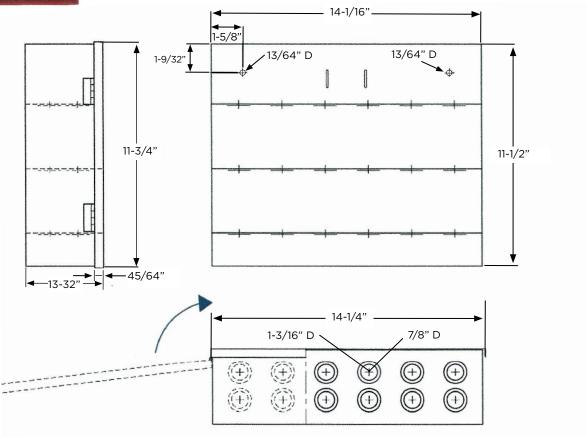

# SPARE HEAD BOX - 12 HOLE

## MODEL LVHB12

#### **FEATURES:**

All cabinets come with holes to fit 1/2" IPS sprinklers and "knockouts" to accommodate 3/4" IPS sprinklers. Finished in red enamel.

| PROJECT         | APPROVAL STAMP      |
|-----------------|---------------------|
| PROJECT:        | ☐ APPROVED          |
| ADDRESS:        | ☐ APPROVED AS NOTED |
| ENGINEER:       | ☐ NOT APPROVED      |
| SUBMITTAL DATA: | REMARKS:            |
| NOTES 1:        |                     |
| NOTES 2:        |                     |