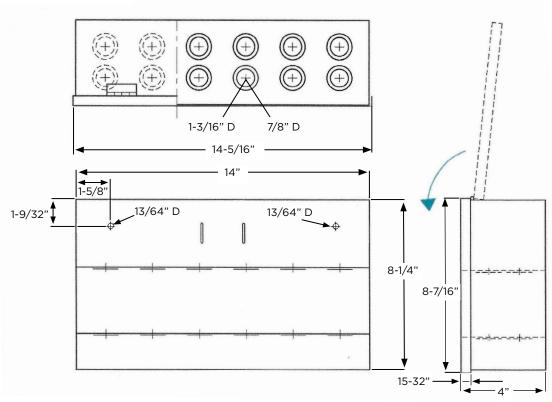

# SPARE HEAD BOX - 12 HOLE

## MODEL LVHB12

#### **FEATURES:**

All cabinets come with holes to fit 1/2" IPS sprinklers and "knockouts" to accommodate 3/4" IPS sprinklers. Finished in red enamel.

| PROJECT         | APPROVAL STAMP      |
|-----------------|---------------------|
| PROJECT:        | ☐ APPROVED          |
| ADDRESS:        | ☐ APPROVED AS NOTED |
| ENGINEER:       | ☐ NOT APPROVED      |
| SUBMITTAL DATA: | REMARKS:            |
| NOTES 1:        |                     |
| NOTES 2:        |                     |