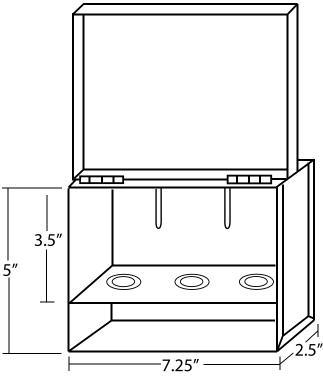

## SPARE HEAD BOX - 3 HOLE

### MODEL LVHB3

#### **FEATURES:**

All cabinets come with holes to fit 1/2" IPS sprinklers and "knockouts" to accommodate 3/4" IPS sprinklers. Finished in red enamel.

| PROJECT         | APPROVAL STAMP      |
|-----------------|---------------------|
| PROJECT:        | ☐ APPROVED          |
| ADDRESS:        | ☐ APPROVED AS NOTED |
| ENGINEER:       | □ NOT APPROVED      |
| SUBMITTAL DATA: | REMARKS:            |
| NOTES 1:        |                     |
| NOTES 2:        |                     |