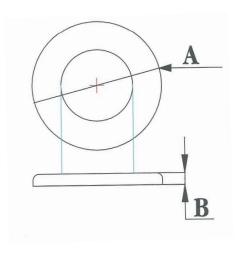

| SIZE (IPS) | A (IN) | B (IN) |
|------------|--------|--------|
| 5/8"       | 2.495  | 0.382  |
| 1/2"       | 2.750  | 0.382  |
| 3/4"       | 2.877  | 0.382  |
| 1"         | 3.172  | 0.382  |
| 11/4"      | 3.526  | 0.382  |
| 1½"        | 3.786  | 0.382  |
| 2"         | 4.294  | 0.382  |
| 21/2"      | 5.226  | 0.382  |
| 3"         | 5.778  | 0.382  |
| 4"         | 6.800  | 0.382  |
| 5"         | 8.487  | 0.382  |
| 6"         | 9.672  | 0.382  |
| 8"         | 12.822 | 0.382  |
| 10"        | 15.85  | 0.382  |