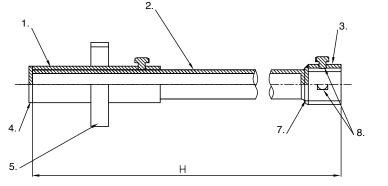

## DESCRIPTION:

Used to raise the elevation of both buried and "in-plant" valves having a 2" square operating nut.

## INSTALLATION:

Place stem over 2" square operating nut and tighten square bolt to secure.

NOTE: Surface Finished to NSF/ANSI 61 standard

| WATER VALVE<br>EXTENSION ADJUSTABLE |  |  |  |
|-------------------------------------|--|--|--|
| H (In.)                             |  |  |  |
| 84                                  |  |  |  |
| 120                                 |  |  |  |

| MATERIAL LIST |                             |           |                          |      |  |  |
|---------------|-----------------------------|-----------|--------------------------|------|--|--|
| NO.           | PART                        | MATERIAL  | SPECIFICATION            | QTY. |  |  |
| 1             | Square Tube 2x2             | AISI 1045 | Carbon Steel             | 1    |  |  |
| 2             | Square Tube 1-1/2 x 1-1/2   | AISI 1045 | Carbon Steel             | 1    |  |  |
| 3             | Square Tube 2-1/2 x 2-1/2   | AISI 1045 | Carbon Steel             | 1    |  |  |
| 4             | Steel Plate                 | AISI 1045 | Carbon Steel             | 1    |  |  |
| 5             | Square Tube                 | AISI 1045 | Carbon Steel             | 1    |  |  |
| 6             | Steel Plate                 | AISI 1045 | Carbon Steel             | 1    |  |  |
| 7             | Square Plate                | AISI 1045 | Carbon Steel             | 1    |  |  |
| 8             | Square Bolt<br>3/8-16x0.375 | AISI 1020 | Carbon Steel Zinc Plated | 3    |  |  |

**\*NOTE:** The square tube can be cut to desired length

| PROJECT         | APPROVAL STAMP      |
|-----------------|---------------------|
| PROJECT:        |                     |
| ADDRESS:        | □ APPROVED AS NOTED |
| ENGINEER:       | □ NOT APPROVED      |
| SUBMITTAL DATA: | REMARKS:            |
| NOTES 1:        |                     |
| NOTES 2:        |                     |