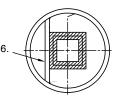

| MATERIAL LIST |                             |           |                          |      |  |  |
|---------------|-----------------------------|-----------|--------------------------|------|--|--|
| NO.           | PART                        | MATERIAL  | SPECIFICATION            | QTY. |  |  |
| 1             | Square Tube 2x2             | AISI 1045 | Carbon Steel             | 1    |  |  |
| 2             | Square Tube 1-1/2 x 1-1/2   | AISI 1045 | Carbon Steel             | 1    |  |  |
| 3             | Square Tube 2-1/2 x 2-1/2   | AISI 1045 | Carbon Steel             | 1    |  |  |
| 4             | Steel Plate                 | AISI 1045 | Carbon Steel             | 1    |  |  |
| 5             | Square Tube                 | AISI 1045 | Carbon Steel             | 1    |  |  |
| 6             | Steel Plate                 | AISI 1045 | Carbon Steel             | 1    |  |  |
| 7             | Square Plate                | AISI 1045 | Carbon Steel             | 1    |  |  |
| 8             | Square Bolt<br>3/8-16x0.375 | AISI 1020 | Carbon Steel Zinc Plated | 3    |  |  |