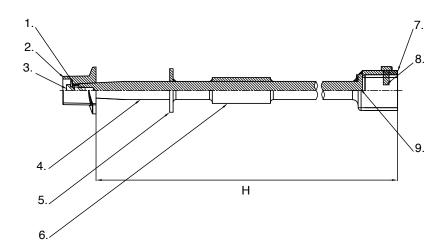

## INSTALLATION:

Place stem over 2" square operating nut and tighten square bolt to secure.

NOTE: Surface Finished to NSF/ANSI 61 standard

| MATERIAL LIST |                                |                    |                          |      |  |
|---------------|--------------------------------|--------------------|--------------------------|------|--|
| NO.           | PART                           | MATERIAL           | SPECIFICATION            | QTY. |  |
| 1             | 3/8" Flat Washer               | AISI 1020          | Carbon Steel Zinc Plated | 1    |  |
| 2             | Square Operating Nut           | ASTM A536 65-45-12 | Ductile Iron             | 1    |  |
| 3             | Bolt 3/8" - 16x1               | AISI 1020          | Carbon Steel Zinc Plated | 1    |  |
| 4             | Round Steel                    | AISI 1045          | Carbon Steel             | 1    |  |
| 5             | Steel Plate                    | AISI 1045          | Carbon Steel             | 1    |  |
| 6             | Steel Pipe                     | AISI 1045          | Carbon Steel             | 1    |  |
| 7             | Square Tube                    | AISI 1045          | Carbon Steel             | 1    |  |
| 8             | Square Bolt<br>3/8" - 16x0.375 | AISI 1020          | Carbon Steel Zinc Plated | 1    |  |
| 9             | Steel Plate                    | AISI 1045          | Carbon Steel             | 1    |  |