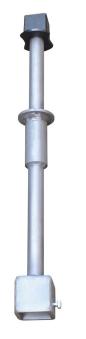

## **STEM EXTENSION MAG 1'-10'** MODEL LVSTMEXT

STEM EXTENSION MAG 1'-10' H. (In.) 12 24 36 48 60 72 84 96 120

## DESCRIPTION:

Used to raise the elevation of both buried and "in-plant" valves having a 2" square operating nut.

## INSTALLATION:

Place stem over 2" square operating nut and tighten square bolt to secure.

NOTE: Surface Finished to NSF/ANSI 61 standard

| MATERIAL LIST |                                |                    |                          |      |  |
|---------------|--------------------------------|--------------------|--------------------------|------|--|
| NO.           | PART                           | MATERIAL           | SPECIFICATION            | QTY. |  |
| 1             | 3/8" Flat Washer               | AISI 1020          | Carbon Steel Zinc Plated | 1    |  |
| 2             | Square Operating Nut           | ASTM A536 65-45-12 | Ductile Iron             | 1    |  |
| 3             | Bolt 3/8" - 16x1               | AISI 1020          | Carbon Steel Zinc Plated | 1    |  |
| 4             | Round Steel                    | AISI 1045          | Carbon Steel             | 1    |  |
| 5             | Steel Plate                    | AISI 1045          | Carbon Steel             | 1    |  |
| 6             | Steel Pipe                     | AISI 1045          | Carbon Steel             | 1    |  |
| 7             | Square Tube                    | AISI 1045          | Carbon Steel             | 1    |  |
| 8             | Square Bolt<br>3/8" - 16x0.375 | AISI 1020          | Carbon Steel Zinc Plated | 1    |  |
| 9             | Steel Plate                    | AISI 1045          | Carbon Steel             | 1    |  |