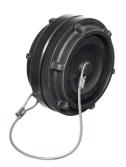

## **FEATURES:**

The Lansdale Storz Hydrant Adapter is a permanent Storz adapter that is secured to the hydrant with two set screws. The Storz adapter is made from 6061-T6 aluminum with a flat rubber gasket that seals the adapter to the hydrants male steamer port. For security the Storz cap requires a spanner wrench to remove it, however the Storz hose coupling will disconnect quickly by hand. When installed, the Storz connection extends 2.75 " from the hydrant nozzle.