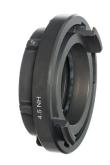

## **FEATURES:**

The Lansdale Storz Hydrant Adapter is a permanent Storz adapter that is secured to the hydrant with two set screws. The Storz adapter is made from 6061-T6 aluminum with a flat rubber gasket that seals the adapter to the hydrants male steamer port. For security the Storz cap requires a spanner wrench to remove it, however the Storz hose coupling will disconnect quickly by hand. When installed, the Storz connection extends 2.75 " from the hydrant nozzle.