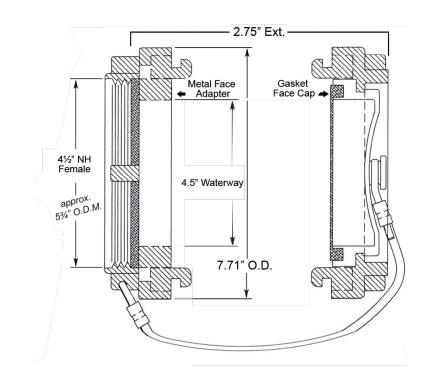

## **FEATURES:**

The Lansdale Storz Hydrant Adapter is a permanent Storz adapter that is secured to the hydrant with two set screws. The Storz adapter is made from 6061-T6 aluminum with a flat rubber gasket that seals the adapter to the hydrants male steamer port. For security the Storz cap requires a spanner wrench to remove it, however the Storz hose coupling will disconnect quickly by hand. When installed, the Storz connection extends 2.75 " from the hydrant nozzle.