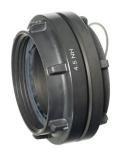

## **FEATURES:**

The Lansdale Storz Hydrant Adapter is a permanent Storz adapter that is secured to the hydrant with two set screws. The Storz adapter is made from 6061-T6 aluminum with a flat rubber gasket that seals the adapter to the hydrants male steamer port. For security the Storz cap requires a spanner wrench to remove it, however the Storz hose coupling will disconnect quickly by hand. When installed, the Storz connection extends 2.75 " from the hydrant nozzle.