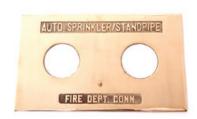

# POLISHED BRASS RECTANGULAR PLATE

FOR RECESSED STYLE F.D.C. WITH HOLES FOR 2-1/2" NPS MODEL LVPBRP

## **FEATURES:**

15" (381mm) x 9" (229mm) brass rectangular plate used to identify and trim recessed fire department connections. Various lettering options are available (see below).

This plate is intended to be used for connections having two (2)  $2-\frac{1}{2}$ " NPS (DN65) connection points with centers spaced at 7" (177.8 mm).

#### **LETTERING AVAILABLE:**

Auto Sprinkler

Standpipe

Combination Auto Sprinkler/Standpipe

Pump Test

Wall Hydrant

Gicleurs Auto

Canalisation d'Incendie