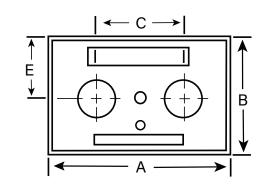

## **FEATURES:**

15" (381mm) x 9" (229mm) brass rectangular plate used to identify and trim recessed fire department connections. Various lettering options are available (see below).

This plate is intended to be used for connections having two (2)  $2-\frac{1}{2}$ " NPS (DN65) connection points with centers spaced at 7" (177.8 mm).

Borne Murale

Essai de Pompe

Gicleurs Auto/Canalisation

A: 15" (381 mm)
B: 9" (229 mm)
C: 7" (178 mm)

| PROJECT         | APPROVAL STAMP      |
|-----------------|---------------------|
| PROJECT:        | ☐ APPROVED          |
| ADDRESS:        | ☐ APPROVED AS NOTED |
| ENGINEER:       | ☐ NOT APPROVED      |
| SUBMITTAL DATA: | REMARKS:            |
| NOTES 1:        |                     |
| NOTES 2:        |                     |