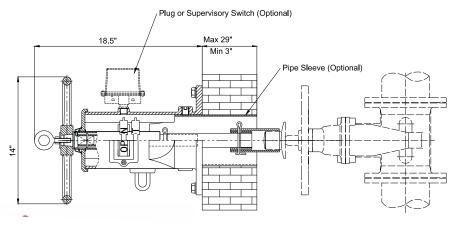

# WALL INDICATOR POST

MODEL LVWP

# Specifications:

- Meet or exceed the requriements of NFPA 24 standard
- Indicates if the valve is in the OPEN or SHUT position
- Target nut to allow 13 to 45 turns
- Protected windows
- Telescoping Operating Rod
- Easily adjustable indicator OPEN and SHUT targets
- UL/ULC 789 listed
- GOST certified

## **Options:**

- Fusion bonded coating interior and exterior
- Stainless steel fasteners: A2-70 or A4-70
- Steel pipe optional