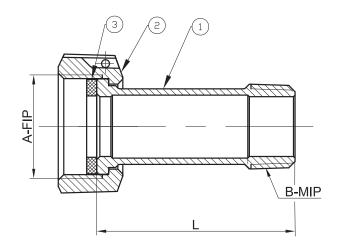

| No. | Part    | Material     |
|-----|---------|--------------|
| 1   | Nut     | Brass C46500 |
| 2   | Packing | EPDM         |
| 3   | Nipple  | Brass C46500 |
| 4   | Cover   | Plastic      |

\*This product complies with 0.25% weighted average lead content on wetted surfaces in accordance with the Safe Drinking Water Act (SDWA) / Federal Public Law No. 111-380.