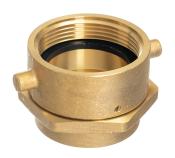

## BRASS PIN LUG ADAPTER (FEMALE X FEMALE) MODEL LVBPLA

## DESCRIPTION:

- Cast or forged brass
- Rated to 175 PSI working pressure
- Adapter includes rubber gasket
- Other local threads are available upon request